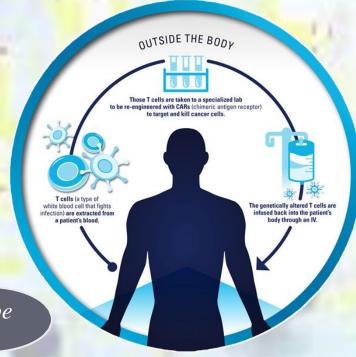

## Chimeric Antigen Receptor T- Cell Workshop

GEBRI Institute in collaboration with Analysis Co. invites you to attend the one-day Workshop for CAR T- cell research that will be held within January 2020 at the Institute's Central laboratories

## **Workshop outlines**

- ✓ Overview on CAR-T cell engineering.
- ✓ T cell isolation using magnetic beads & Characterization.
- ✓ Genetic Engineering of CAR-T.
- ✓ Deliver of CAR-T plasmid into T-Cell with CRISPR-cas9.
- ✓ Culturing of genetic engineered T-Cell.
- ✓ Co-culture & analysis of cell killing effect.